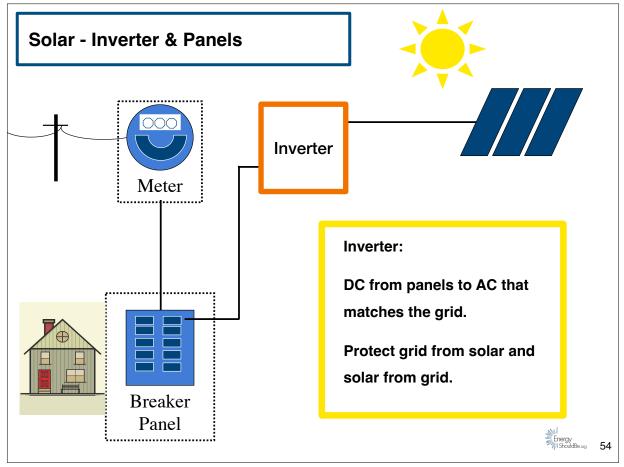

e                         | US Fuel Cost High to Low                     |  |  |
| Organize                        | All Transport                                |  |  |
| Ark Valley                      | Electricity                                  |  |  |
| For a Sustainable Energy Future | Industry                                     |  |  |
|                                 | Space & Water Heating                        |  |  |
|                                 | Other Fossil Fuel Commercial and Residential |  |  |
|                                 |                                              |  |  |
|                                 |                                              |  |  |
|                                 |                                              |  |  |