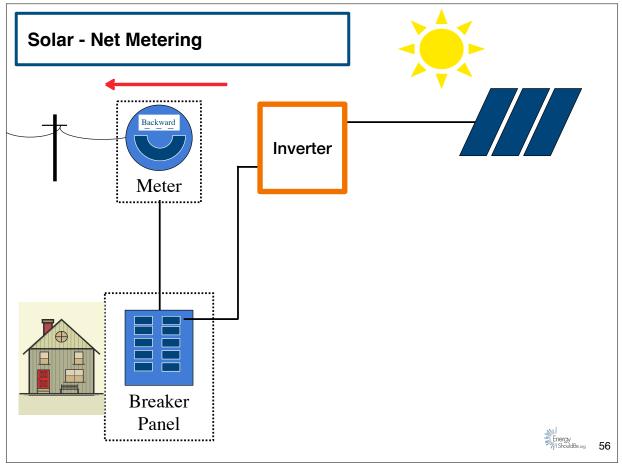

| US Fuel Cost High to Low                     |  |  |
| Organize                        | All Transport                                |  |  |
| Ark Valley                      | Electricity                                  |  |  |
| For a Sustainable Energy Future | Industry                                     |  |  |
|                                 | Space & Water Heating                        |  |  |
|                                 | Other Fossil Fuel Commercial and Residential |  |  |
|                                 |                                              |  |  |
|                                 |                                              |  |  |
|                                 |                                              |  |  |