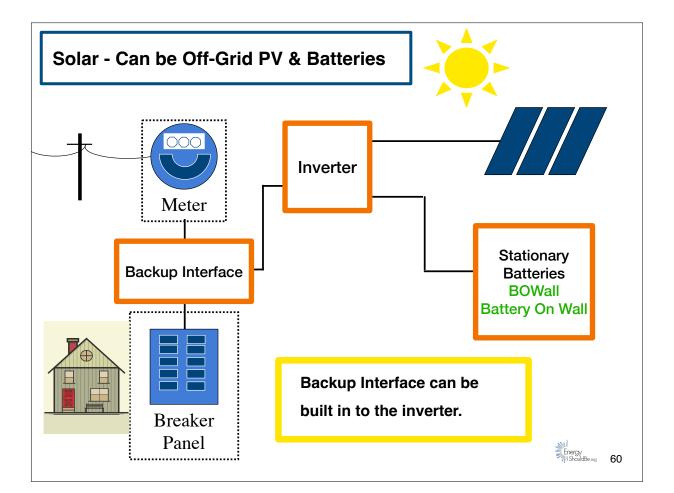

| US Fuel Cost High to Low                     |  |  |
| Organize                        | All Transport                                |  |  |
| Ark Valley                      | Electricity                                  |  |  |
| For a Sustainable Energy Future | Industry                                     |  |  |
|                                 | Space & Water Heating                        |  |  |
|                                 | Other Fossil Fuel Commercial and Residential |  |  |
|                                 |                                              |  |  |
|                                 |                                              |  |  |
|                                 |                                              |  |  |