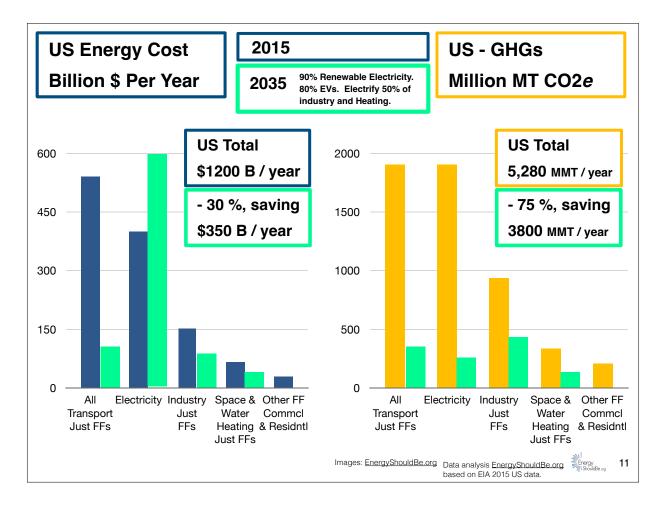

## **US Fuel Cost High to Low**

- All Transport
- Electricity
- Industry
- Space & Water Heating
  - Other Fossil Fuel Commercial and Residential

Time, and Greenhouse Gasses

Energy ShouldBe.og

10

SDCEA data from: <u>https://www.myelectric.coop/2020-annual-report/</u> Xcel data from PUC Staff Witness Joseph McCabe, TEP docket 20A-0204E

## **Data Driven Clean Energy Future** Cost, Cost Effectiveness Over 1 part Use Energy Efficiency Time, and Greenhouse Gasses 1 part 90 -100% Renewable Electricity 1 part Electrify All - Everything Else Efficiency • **US Fuel Cost High to Low** 1 2 3 4 5 All Transport Electricity • Industry Space & Water Heating Other Fossil Fuel Commercial and Residential Energy ShouldBe.og 48