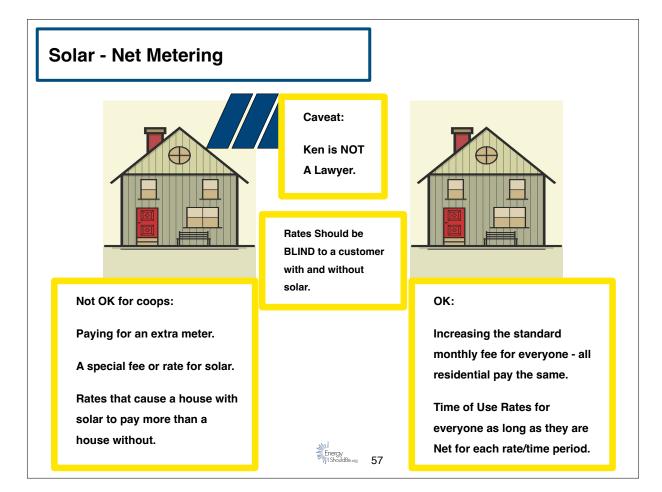

| US Fuel Cost High to Low                     |  |  |
| Organize                        | All Transport                                |  |  |
| Ark Valley                      | Electricity                                  |  |  |
| For a Sustainable Energy Future | Industry                                     |  |  |
|                                 | Space & Water Heating                        |  |  |
|                                 | Other Fossil Fuel Commercial and Residential |  |  |
|                                 |                                              |  |  |
|                                 |                                              |  |  |
|                                 |                                              |  |  |